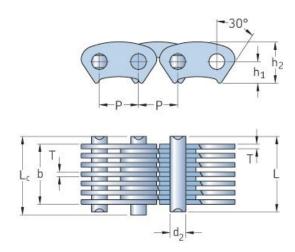

## PHC CL12-46.0X10FT

| Pitch P (mm)                  | 19.05  |
|-------------------------------|--------|
| Pitch P (in)                  | 0.75   |
| Pin diameter d2<br>max (mm)   | 6.9    |
| Pin diameter d2<br>max (in)   | 0.27   |
| Plate height h2 max<br>(mm)   | 20     |
| Plate height h2 max<br>(in)   | 0.79   |
| Plate thickness T<br>max (mm) | 2      |
| Plate thickness T<br>max (in) | 0.08   |
| Weight (kg/m)                 | 4.08   |
| Weight (lbs/ft)               | 2.74   |
| Guide form                    | Inside |
| Chain width                   | 46     |