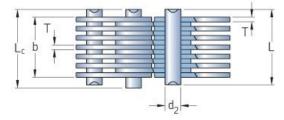

## PHC CL12-38.0X10FT

| Pitch P (mm)                  | 19.05  |
|-------------------------------|--------|
| Pitch P (in)                  | 0.75   |
| Pin diameter d2<br>max (mm)   | 6.9    |
| Pin diameter d2<br>max (in)   | 0.27   |
| Plate height h2 max<br>(mm)   | 20     |
| Plate height h2 max<br>(in)   | 0.79   |
| Plate thickness T<br>max (mm) | 2      |
| Plate thickness T<br>max (in) | 0.08   |
| Weight (kg/m)                 | 3.37   |
| Weight (lbs/ft)               | 2.26   |
| Guide form                    | Inside |
| Chain width                   | 38     |