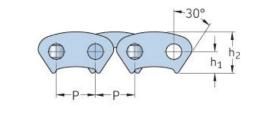

## PHC CL12-38.0X10FT

| Pitch P (mm)                  | 19.05  |
|-------------------------------|--------|
| Pitch P (in)                  | 0.75   |
| Pin diameter d2<br>max (mm)   | 6.9    |
| Pin diameter d2<br>max (in)   | 0.27   |
| Plate height h2 max<br>(mm)   | 20     |
| Plate height h2 max<br>(in)   | 0.79   |
| Plate thickness T<br>max (mm) | 2      |
| Plate thickness T<br>max (in) | 0.08   |
| Weight (kg/m)                 | 3.37   |
| Weight (lbs/ft)               | 2.26   |
| Guide form                    | Inside |
| Chain width                   | 38     |