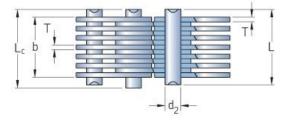

## PHC CL10-62.0X10FT

| Pitch P (mm)                  | 15.88  |
|-------------------------------|--------|
| Pitch P (in)                  | 0.63   |
| Pin diameter d2<br>max (mm)   | 5.92   |
| Pin diameter d2<br>max (in)   | 0.23   |
| Plate height h2 max<br>(mm)   | 16.7   |
| Plate height h2 max<br>(in)   | 0.66   |
| Plate thickness T<br>max (mm) | 2      |
| Plate thickness T<br>max (in) | 0.08   |
| Weight (kg/m)                 | 4.58   |
| Weight (lbs/ft)               | 3.08   |
| Guide form                    | Inside |
| Chain width                   | 62     |