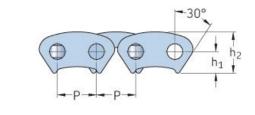

## PHC CL10-62.0X10FT

| Pitch P (mm)                  | 15.88  |
|-------------------------------|--------|
| Pitch P (in)                  | 0.63   |
| Pin diameter d2<br>max (mm)   | 5.92   |
| Pin diameter d2<br>max (in)   | 0.23   |
| Plate height h2 max<br>(mm)   | 16.7   |
| Plate height h2 max<br>(in)   | 0.66   |
| Plate thickness T<br>max (mm) | 2      |
| Plate thickness T<br>max (in) | 0.08   |
| Weight (kg/m)                 | 4.58   |
| Weight (lbs/ft)               | 3.08   |
| Guide form                    | Inside |
| Chain width                   | 62     |