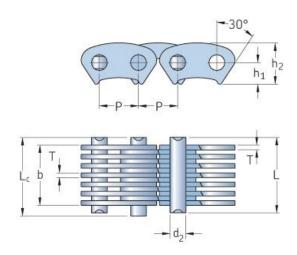

## PHC CL10-54.0X10FT

| Pitch P (mm)                  | 15.88  |
|-------------------------------|--------|
| Pitch P (in)                  | 0.63   |
| Pin diameter d2<br>max (mm)   | 5.92   |
| Pin diameter d2<br>max (in)   | 0.23   |
| Plate height h2 max (mm)      | 16.7   |
| Plate height h2 max<br>(in)   | 0.66   |
| Plate thickness T<br>max (mm) | 2      |
| Plate thickness T<br>max (in) | 0.08   |
| Weight (kg/m)                 | 3.99   |
| Weight (lbs/ft)               | 2.68   |
| Guide form                    | Inside |
| Chain width                   | 54     |