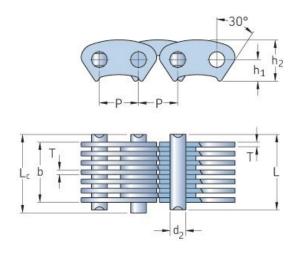

## PHC CL10-46.0X10FT

| Pitch P (mm)                  | 15.88  |
|-------------------------------|--------|
| Pitch P (in)                  | 0.63   |
| Pin diameter d2<br>max (mm)   | 5.92   |
| Pin diameter d2<br>max (in)   | 0.23   |
| Plate height h2 max (mm)      | 16.7   |
| Plate height h2 max<br>(in)   | 0.66   |
| Plate thickness T<br>max (mm) | 2      |
| Plate thickness T<br>max (in) | 0.08   |
| Weight (kg/m)                 | 3.39   |
| Weight (lbs/ft)               | 2.28   |
| Guide form                    | Inside |
| Chain width                   | 46     |