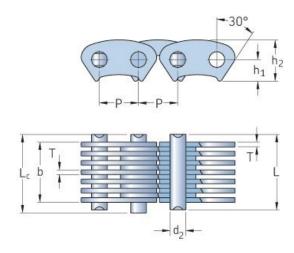

## PHC CL10-30.0X10FT

| Pitch P (mm)                  | 15.88  |
|-------------------------------|--------|
| Pitch P (in)                  | 0.63   |
| Pin diameter d2<br>max (mm)   | 5.92   |
| Pin diameter d2<br>max (in)   | 0.23   |
| Plate height h2 max (mm)      | 16.7   |
| Plate height h2 max<br>(in)   | 0.66   |
| Plate thickness T<br>max (mm) | 2      |
| Plate thickness T<br>max (in) | 0.08   |
| Weight (kg/m)                 | 2.21   |
| Weight (lbs/ft)               | 1.49   |
| Guide form                    | Inside |
| Chain width                   | 30     |