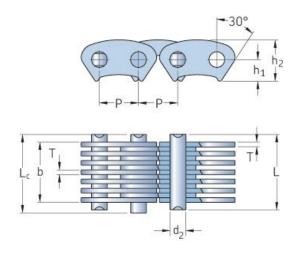

## PHC CL06-28.5X10FT

| Pitch P (mm)                  | 9.53   |
|-------------------------------|--------|
| Pitch P (in)                  | 0.38   |
| Pin diameter d2<br>max (mm)   | 3.95   |
| Pin diameter d2<br>max (in)   | 0.16   |
| Plate height h2 max (mm)      | 10     |
| Plate height h2 max<br>(in)   | 0.39   |
| Plate thickness T<br>max (mm) | 1.5    |
| Plate thickness T<br>max (in) | 0.06   |
| Weight (kg/m)                 | 1.26   |
| Weight (lbs/ft)               | 0.85   |
| Guide form                    | Inside |
| Chain width                   | 28.5   |