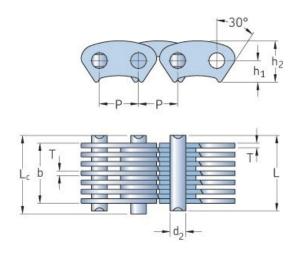

## PHC CL06-16.5X10FT

| Pitch P (mm)                  | 9.53    |
|-------------------------------|---------|
| Pitch P (in)                  | 0.38    |
| Pin diameter d2<br>max (mm)   | 3.95    |
| Pin diameter d2<br>max (in)   | 0.16    |
| Plate height h2 max (mm)      | 10      |
| Plate height h2 max<br>(in)   | 0.39    |
| Plate thickness T<br>max (mm) | 1.5     |
| Plate thickness T<br>max (in) | 0.06    |
| Weight (kg/m)                 | 0.73    |
| Weight (lbs/ft)               | 0.49    |
| Guide form                    | Outside |
| Chain width                   | 16.5    |