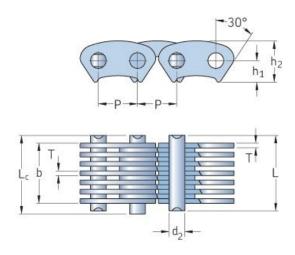

## PHC CL06-13.5X10FT

| Pitch P (mm)                  | 9.53    |
|-------------------------------|---------|
| Pitch P (in)                  | 0.38    |
| Pin diameter d2<br>max (mm)   | 3.95    |
| Pin diameter d2<br>max (in)   | 0.16    |
| Plate height h2 max (mm)      | 10      |
| Plate height h2 max<br>(in)   | 0.39    |
| Plate thickness T<br>max (mm) | 1.5     |
| Plate thickness T<br>max (in) | 0.06    |
| Weight (kg/m)                 | 0.6     |
| Weight (lbs/ft)               | 0.4     |
| Guide form                    | Outside |
| Chain width                   | 13.5    |