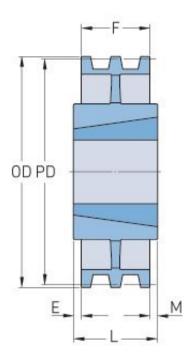

## PHP 6-5V5000 TB

| Pitch diameter (mm)   | 1267.46 |
|-----------------------|---------|
| Outside diameter (mm) | 1270    |
| Pulley type           | C-3     |
| Bushing no.           | 4545    |
| Min. bore (mm)        | 57.15   |
| Max. bore (mm)        | 125.41  |
| F (in)                | 4(7/16) |
| E (in)                | -       |
| L (in)                | 4(1/2)  |
| M (in)                | (1/16)  |
| Weight (lbs)          | 296     |