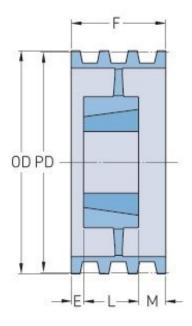

## PHP 6-5V2800 TB

| Pitch diameter<br>(mm) | 708.66  |
|------------------------|---------|
| Outside diameter (mm)  | 711.2   |
| Pulley type            | A-3     |
| Bushing no.            | 4040    |
| Min. bore (mm)         | 69.85   |
| Max. bore (mm)         | 112.71  |
| F (in)                 | 4(7/16) |
| E (in)                 | -       |
| L (in)                 | 4       |
| M (in)                 | (7/16)  |
| Weight (lbs)           | 137     |