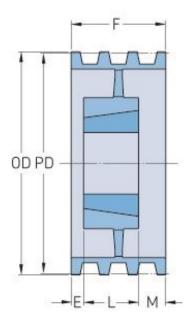

## PHP 6-5V2120 TB

| Pitch diameter<br>(mm)   | 535.94  |
|--------------------------|---------|
| Outside diameter<br>(mm) | 538.48  |
| Pulley type              | A-3     |
| Bushing no.              | 4040    |
| Min. bore (mm)           | 69.85   |
| Max. bore (mm)           | 112.71  |
| F (in)                   | 4(7/16) |
| E (in)                   | -       |
| L (in)                   | 4       |
| M (in)                   | (7/16)  |
| Weight (lbs)             | 102     |