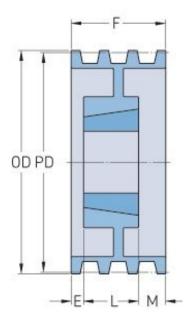

## PHP 6-5V1600 TB

| Pitch diameter<br>(mm) | 403.86  |
|------------------------|---------|
| Outside diameter (mm)  | 406.4   |
| Pulley type            | A-2     |
| Bushing no.            | 4040    |
| Min. bore (mm)         | 69.85   |
| Max. bore (mm)         | 112.71  |
| F (in)                 | 4(7/16) |
| E (in)                 | -       |
| L (in)                 | 4       |
| M (in)                 | (7/16)  |
| Weight (lbs)           | 87      |