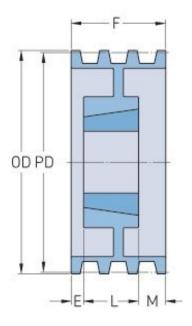

## PHP 6-5V1500 TB

| Pitch diameter<br>(mm) | 378.46  |
|------------------------|---------|
| Outside diameter (mm)  | 381     |
| Pulley type            | A-2     |
| Bushing no.            | 4040    |
| Min. bore (mm)         | 69.85   |
| Max. bore (mm)         | 112.71  |
| F (in)                 | 4(7/16) |
| E (in)                 | -       |
| L (in)                 | 4       |
| M (in)                 | (7/16)  |
| Weight (lbs)           | 82      |