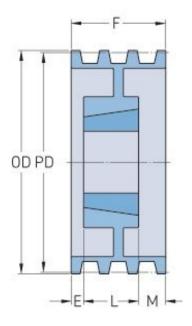

## PHP 6-5V1400 TB

| Diâmetro primitivo<br>(mm) | 353.06  |
|----------------------------|---------|
| Diâmetro externo<br>(mm)   | 355.6   |
| Tipo de polie              | A-2     |
| Número do<br>casquilho     | 3535{1} |
| Furo mínimo (mm)           | 50.8    |
| Furo máximo (mm)           | 100.01  |
| F (in)                     | 4(7/16) |
| E (in)                     | -       |
| L (in)                     | 3(1/2)  |
| M (in)                     | (15/16) |
| Peso (lbs)                 | 59      |