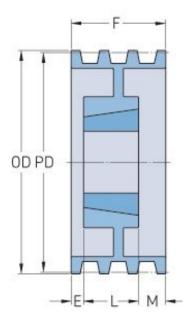

## PHP 6-5V1320 TB

| Pitch diameter<br>(mm) | 332.74  |
|------------------------|---------|
| Outside diameter (mm)  | 335.28  |
| Pulley type            | A-2     |
| Bushing no.            | 3535{1} |
| Min. bore (mm)         | 50.8    |
| Max. bore (mm)         | 100.01  |
| F (in)                 | 4(7/16) |
| E (in)                 | -       |
| L (in)                 | 3(1/2)  |
| M (in)                 | (15/16) |
| Weight (lbs)           | 60      |