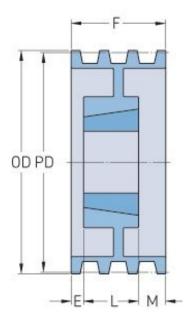

## PHP 6-5V1180 TB

| Pitch diameter<br>(mm) | 297.18  |
|------------------------|---------|
| Outside diameter (mm)  | 299.72  |
| Pulley type            | A-2     |
| Bushing no.            | 3535{1} |
| Min. bore (mm)         | 50.8    |
| Max. bore (mm)         | 100.01  |
| F (in)                 | 4(7/16) |
| E (in)                 | -       |
| L (in)                 | 3(1/2)  |
| M (in)                 | (15/16) |
| Weight (lbs)           | 55      |