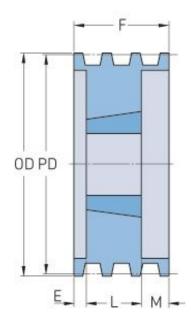

## PHP 6-5V975 TB

| Pitch diameter<br>(mm)   | 245.11  |
|--------------------------|---------|
| Outside diameter<br>(mm) | 247.65  |
| Pulley type              | A-1     |
| Bushing no.              | 3535{1} |
| Min. bore (mm)           | 50.8    |
| Max. bore (mm)           | 100.01  |
| F (in)                   | 4(7/16) |
| E (in)                   | -       |
| L (in)                   | 3(1/2)  |
| M (in)                   | (15/16) |
| Weight (lbs)             | 46      |
|                          |         |