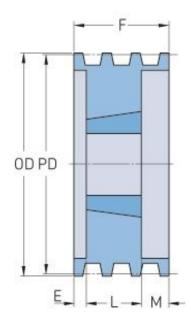

## PHP 6-5V925 TB

| Pitch diameter<br>(mm)   | 232.41  |
|--------------------------|---------|
| Outside diameter<br>(mm) | 234.95  |
| Pulley type              | A-1     |
| Bushing no.              | 3535{1} |
| Min. bore (mm)           | 50.8    |
| Max. bore (mm)           | 100.01  |
| F (in)                   | 4(7/16) |
| E (in)                   | -       |
| L (in)                   | 3(1/2)  |
| M (in)                   | (15/16) |
| Weight (lbs)             | 39      |
|                          |         |