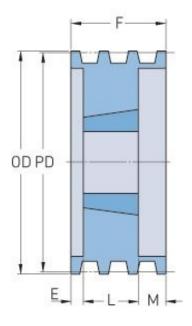

## PHP 6-5V850 TB

| Pitch diameter<br>(mm) | 213.36    |
|------------------------|-----------|
| Outside diameter (mm)  | 215.9     |
| Pulley type            | A-1       |
| Bushing no.            | 3020      |
| Min. bore (mm)         | 57.15     |
| Max. bore (mm)         | 76.2      |
| F (in)                 | 4(7/16)   |
| E (in)                 | (3/4)     |
| L (in)                 | 2         |
| M (in)                 | 1 (11/16) |
| Weight (lbs)           | 28        |