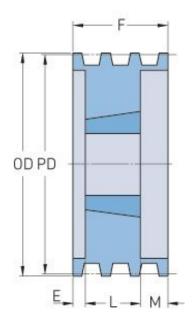

## PHP 6-5V800 TB

| Pitch diameter<br>(mm) | 200.66    |
|------------------------|-----------|
| Outside diameter (mm)  | 203.2     |
| Pulley type            | A-1       |
| Bushing no.            | 3020      |
| Min. bore (mm)         | 57.15     |
| Max. bore (mm)         | 76.2      |
| F (in)                 | 4(7/16)   |
| E (in)                 | (3/4)     |
| L (in)                 | 2         |
| M (in)                 | 1 (11/16) |
| Weight (lbs)           | 24        |