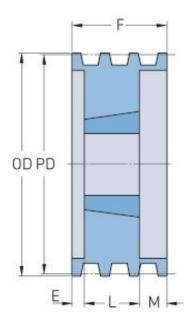

## PHP 6-5V710 TB

| Pitch diameter<br>(mm) | 177.8     |
|------------------------|-----------|
| Outside diameter (mm)  | 180.34    |
| Pulley type            | A-1       |
| Bushing no.            | 3020      |
| Min. bore (mm)         | 57.15     |
| Max. bore (mm)         | 76.2      |
| F (in)                 | 4(7/16)   |
| E (in)                 | (3/4)     |
| L (in)                 | 2         |
| M (in)                 | 1 (11/16) |
| Weight (lbs)           | 18        |