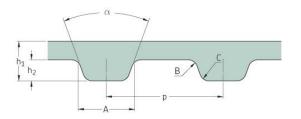

## PHG 1360-MXL-025

| No. of teeth      | 170    |
|-------------------|--------|
| Pitch length (in) | 13.6   |
| Pitch length (mm) | 345.44 |
| h1 = Height (mm)  | 1.14   |
| h = Height (in)   | 0.04   |
| Width (mm)        | 6.35   |
| Width (in)        | 0.25   |