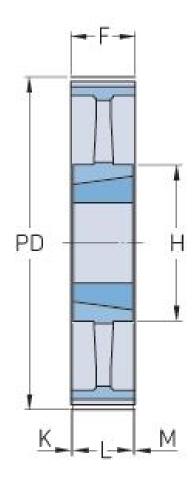

## PHP 216-14M-170TB

| No. of teeth             | 216    |
|--------------------------|--------|
| Pitch diameter<br>(mm)   | 962.57 |
| Outside diameter<br>(mm) | 960    |
| Pulley type              | 8      |
| Bushing no.              | 5050   |
| Min. bore (mm)           | 70     |
| Max. bore (mm)           | 125    |
| Flange A (mm)            | -      |
| Н                        | 394    |
| F                        | 187    |
| K                        | 30     |
| L                        | 127    |
| М                        | 30     |
| Weight (kg)              | 146.5  |