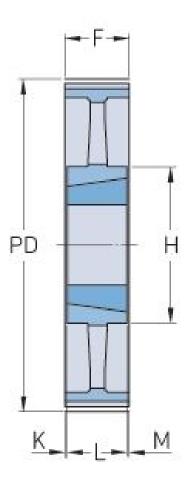

Pulleys HiTD Taper bushed 14M

## PHP 192-14M-170TB

| No. of teeth     | 192    |
|------------------|--------|
| Pitch diameter   | 855.62 |
| (mm)             |        |
| Outside diameter | 853    |
| (mm)             |        |
| Pulley type      | 8      |
| Bushing no.      | 5050   |
| Min. bore (mm)   | 70     |
| Max. bore (mm)   | 125    |
| Flange A (mm)    | -      |
| Н                | 394    |
| F                | 187    |
| К                | 30     |
| L                | 127    |
| Μ                | 30     |
| Weight (kg)      | 134    |
|                  |        |