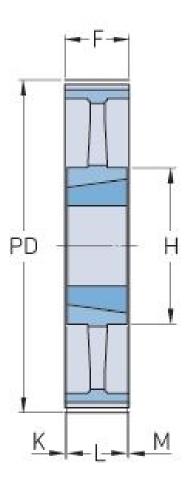

## PHP 168-14M-170TB

| No. of teeth     | 168    |
|------------------|--------|
| Pitch diameter   | 748.86 |
| (mm)             |        |
| Outside diameter | 746    |
| (mm)             |        |
| Pulley type      | 8      |
| Bushing no.      | 5050   |
| Min. bore (mm)   | 70     |
| Max. bore (mm)   | 125    |
| Flange A (mm)    | -      |
| Н                | 394    |
| F                | 187    |
| К                | 30     |
| L                | 127    |
| Μ                | 30     |
| Weight (kg)      | 116    |
|                  |        |