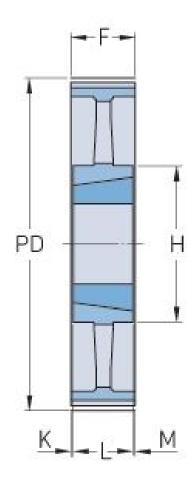

## PHP 144-14M-170TB

| No. of teeth           | 144    |
|------------------------|--------|
| Pitch diameter<br>(mm) | 641.71 |
| Outside diameter (mm)  | 639    |
| Pulley type            | 8      |
| Bushing no.            | 5050   |
| Min. bore (mm)         | 70     |
| Max. bore (mm)         | 125    |
| Flange A (mm)          | -      |
| Н                      | 394    |
| F                      | 187    |
| K                      | 30     |
| L                      | 127    |
| М                      | 30     |
| Weight (kg)            | 91     |