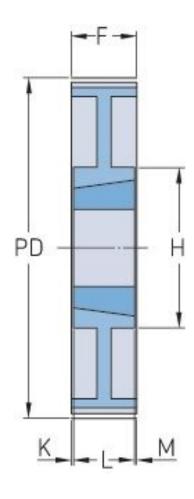

## PHP 112-14M-170TB

| No. of teeth           | 112    |
|------------------------|--------|
| Pitch diameter<br>(mm) | 499.11 |
| Outside diameter (mm)  | 496    |
| Pulley type            | 7      |
| Bushing no.            | 5050   |
| Min. bore (mm)         | 70     |
| Max. bore (mm)         | 125    |
| Flange A (mm)          | -      |
| Н                      | 242    |
| F                      | 187    |
| K                      | 30     |
| L                      | 127    |
| М                      | 30     |
| Weight (kg)            | 74.5   |