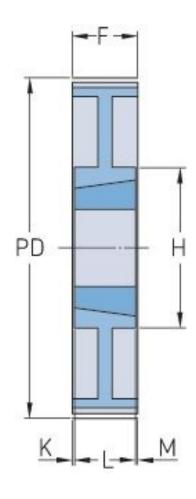

## PHP 90-14M-170TB

| No. of teeth     | 90     |
|------------------|--------|
| Pitch diameter   | 401.07 |
| (mm)             |        |
| Outside diameter | 398    |
| (mm)             |        |
| Pulley type      | 7      |
| Bushing no.      | 4040   |
| Min. bore (mm)   | 40     |
| Max. bore (mm)   | 100    |
| Flange A (mm)    | -      |
| Н                | 230    |
| F                | 187    |
| K                | 42.5   |
| L                | 114    |
| М                | 42.5   |
| Weight (kg)      | 52.5   |