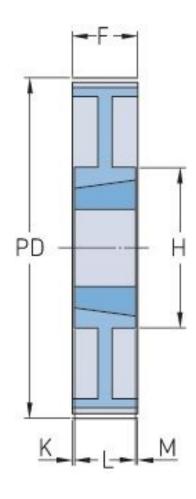

## PHP 80-14M-170TB

| No. of teeth     | 80     |
|------------------|--------|
| Pitch diameter   | 356.51 |
| (mm)             |        |
| Outside diameter | 354    |
| (mm)             |        |
| Pulley type      | 7      |
| Bushing no.      | 4040   |
| Min. bore (mm)   | 40     |
| Max. bore (mm)   | 100    |
| Flange A (mm)    | -      |
| Н                | 230    |
| F                | 187    |
| K                | 42.5   |
| L                | 114    |
| М                | 42.5   |
| Weight (kg)      | 48     |