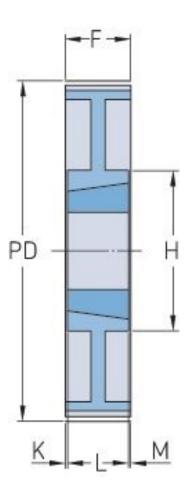

## PHP 72-14M-170TB

| 72     |
|--------|
| 320.86 |
|        |
| 318    |
|        |
| 7      |
| 4040   |
| 40     |
| 100    |
| -      |
| 230    |
| 187    |
| 42.5   |
| 114    |
| 42.5   |
| 46.9   |
|        |