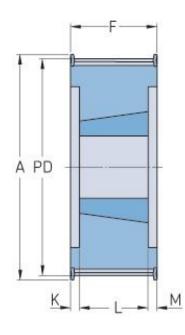

## PHP 64-14M-170TB

| No. of teeth             | 64     |
|--------------------------|--------|
| Pitch diameter<br>(mm)   | 285.21 |
| Outside diameter<br>(mm) | 282    |
| Pulley type              | 6F     |
| Bushing no.              | 4040   |
| Min. bore (mm)           | 40     |
| Max. bore (mm)           | 100    |
| Flange A (mm)            | 298    |
| Н                        | 230    |
| F                        | 187    |
| К                        | 42.5   |
| L                        | 114    |
| М                        | 42.5   |
| Weight (kg)              | 41     |