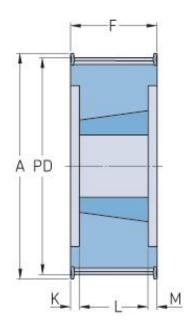

## PHP 60-14M-170TB

| No. of teeth             | 60     |
|--------------------------|--------|
| Pitch diameter<br>(mm)   | 267.38 |
| Outside diameter<br>(mm) | 264.59 |
| Pulley type              | 6F     |
| Bushing no.              | 4040   |
| Min. bore (mm)           | 40     |
| Max. bore (mm)           | 100    |
| Flange A (mm)            | 281    |
| Н                        | -      |
| F                        | 187    |
| К                        | 42.5   |
| L                        | 114    |
| М                        | 42.5   |
| Weight (kg)              | 34.8   |