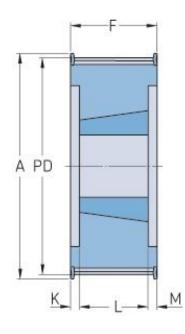

## PHP 56-14M-170TB

| No. of teeth             | 56     |
|--------------------------|--------|
| Pitch diameter<br>(mm)   | 249.55 |
| Outside diameter<br>(mm) | 247    |
| Pulley type              | 6F     |
| Bushing no.              | 3535   |
| Min. bore (mm)           | 35     |
| Max. bore (mm)           | 90     |
| Flange A (mm)            | 263    |
| Н                        | -      |
| F                        | 187    |
| К                        | 49     |
| L                        | 89     |
| М                        | 49     |
| Weight (kg)              | 28.5   |