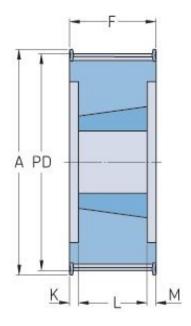

## PHP 50-14M-170TB

| No. of teeth           | 50     |
|------------------------|--------|
| Pitch diameter<br>(mm) | 222.82 |
| Outside diameter (mm)  | 220.02 |
| Pulley type            | 6F     |
| Bushing no.            | 3535   |
| Min. bore (mm)         | 35     |
| Max. bore (mm)         | 90     |
| Flange A (mm)          | 246    |
| Н                      | -      |
| F                      | 187    |
| К                      | 49     |
| L                      | 89     |
| M                      | 49     |
| Weight (kg)            | 23.8   |