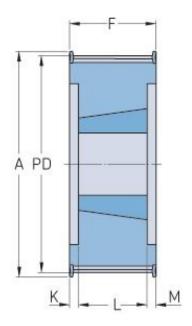

## PHP 48-14M-170TB

| No. of teeth           | 48    |
|------------------------|-------|
| Pitch diameter<br>(mm) | 213.9 |
| Outside diameter (mm)  | 211   |
| Pulley type            | 6F    |
| Bushing no.            | 3535  |
| Min. bore (mm)         | 35    |
| Max. bore (mm)         | 90    |
| Flange A (mm)          | 227   |
| Н                      | -     |
| F                      | 187   |
| K                      | 49    |
| L                      | 89    |
| M                      | 49    |
| Weight (kg)            | 19    |