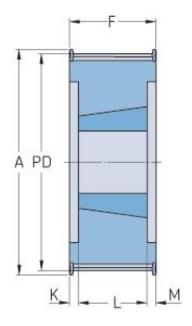

## PHP 45-14M-170TB

| No. of teeth           | 45     |
|------------------------|--------|
| Pitch diameter<br>(mm) | 200.54 |
| Outside diameter (mm)  | 197.74 |
| Pulley type            | 6F     |
| Bushing no.            | 3535   |
| Min. bore (mm)         | 35     |
| Max. bore (mm)         | 90     |
| Flange A (mm)          | 212    |
| Н                      | -      |
| F                      | 187    |
| K                      | 49     |
| L                      | 89     |
| М                      | 49     |
| Weight (kg)            | 16     |