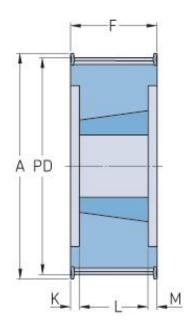

## PHP 44-14M-170TB

| No. of teeth             | 44     |
|--------------------------|--------|
| Pitch diameter<br>(mm)   | 196.08 |
| Outside diameter<br>(mm) | 193    |
| Pulley type              | 6F     |
| Bushing no.              | 3535   |
| Min. bore (mm)           | 35     |
| Max. bore (mm)           | 90     |
| Flange A (mm)            | 209    |
| Н                        | -      |
| F                        | 187    |
| К                        | 49     |
| L                        | 89     |
| М                        | 49     |
| Weight (kg)              | 15     |