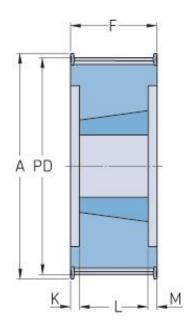

## PHP 42-14M-170TB

| No. of teeth             | 42     |
|--------------------------|--------|
| Pitch diameter<br>(mm)   | 187.17 |
| Outside diameter<br>(mm) | 184.37 |
| Pulley type              | 6F     |
| Bushing no.              | 3535   |
| Min. bore (mm)           | 35     |
| Max. bore (mm)           | 90     |
| Flange A (mm)            | 202    |
| Н                        | -      |
| F                        | 187    |
| К                        | 49     |
| L                        | 89     |
| М                        | 49     |
| Weight (kg)              | 14     |