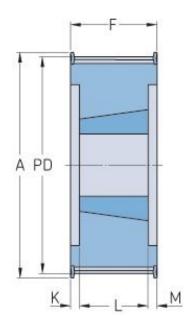

## PHP 40-14M-170TB

| No. of teeth             | 40     |
|--------------------------|--------|
| Pitch diameter<br>(mm)   | 178.25 |
| Outside diameter<br>(mm) | 175    |
| Pulley type              | 6F     |
| Bushing no.              | 3030   |
| Min. bore (mm)           | 35     |
| Max. bore (mm)           | 75     |
| Flange A (mm)            | 191    |
| Н                        | -      |
| F                        | 187    |
| К                        | 55.5   |
| L                        | 76     |
| М                        | 55.5   |
| Weight (kg)              | 13     |