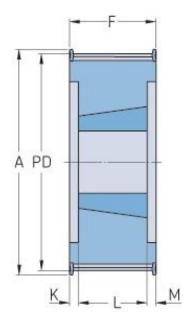

## PHP 38-14M-170TB

| No. of teeth           | 38     |
|------------------------|--------|
| Pitch diameter<br>(mm) | 169.34 |
| Outside diameter (mm)  | 167    |
| Pulley type            | 6F     |
| Bushing no.            | 3030   |
| Min. bore (mm)         | 35     |
| Max. bore (mm)         | 75     |
| Flange A (mm)          | 182    |
| Н                      | -      |
| F                      | 187    |
| K                      | 55.5   |
| L                      | 76     |
| М                      | 55.5   |
| Weight (kg)            | 11.7   |