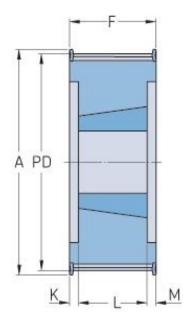

## PHP 36-14M-170TB

| No. of teeth           | 36     |
|------------------------|--------|
| Pitch diameter<br>(mm) | 160.43 |
| Outside diameter (mm)  | 157.68 |
| Pulley type            | 6F     |
| Bushing no.            | 3030   |
| Min. bore (mm)         | 35     |
| Max. bore (mm)         | 75     |
| Flange A (mm)          | 173    |
| Н                      | -      |
| F                      | 187    |
| K                      | 55.5   |
| L                      | 76     |
| М                      | 55.5   |
| Weight (kg)            | 11.2   |