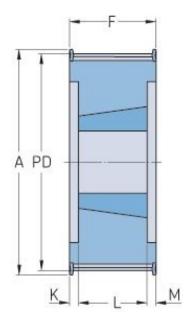

## PHP 35-14M-170TB

| No. of teeth           | 35     |
|------------------------|--------|
| Pitch diameter<br>(mm) | 155.97 |
| Outside diameter (mm)  | 153.18 |
| Pulley type            | 6F     |
| Bushing no.            | 3030   |
| Min. bore (mm)         | 35     |
| Max. bore (mm)         | 75     |
| Flange A (mm)          | 173    |
| Н                      | -      |
| F                      | 187    |
| K                      | 55.5   |
| L                      | 76     |
| М                      | 55.5   |
| Weight (kg)            | 10.6   |