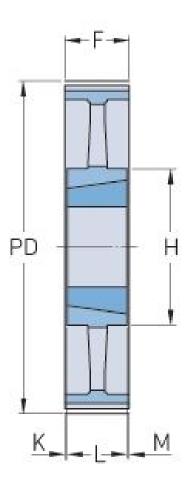

## PHP 216-14M-115TB

| No. of teeth     | 216                 |
|------------------|---------------------|
| Pitch diameter   | 962.57              |
| (mm)             |                     |
| Outside diameter | 959.76              |
| (mm)             |                     |
| Pulley type      | 8                   |
| Bushing no.      | 4040                |
| Min. bore (mm)   | 40                  |
| Max. bore (mm)   | 100                 |
| Flange A (mm)    | -                   |
| Н                | 230                 |
| F                | 133                 |
| К                | 15.5                |
| L                | 102                 |
| М                | 15.5                |
| Weight (kg)      | 127                 |
| K<br>L<br>M      | 15.5<br>102<br>15.5 |