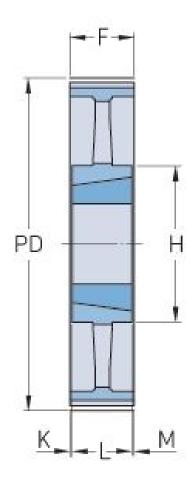

## PHP 192-14M-115TB

| No. of teeth           | 192    |
|------------------------|--------|
| Pitch diameter<br>(mm) | 855.62 |
| Outside diameter (mm)  | 852.92 |
| Pulley type            | 8      |
| Bushing no.            | 4040   |
| Min. bore (mm)         | 40     |
| Max. bore (mm)         | 100    |
| Flange A (mm)          | -      |
| Н                      | 230    |
| F                      | 133    |
| K                      | 15.5   |
| L                      | 102    |
| М                      | 15.5   |
| Weight (kg)            | 230    |