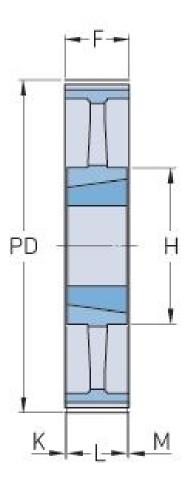

## PHP 168-14M-115TB

| Número de dentes           | 168    |
|----------------------------|--------|
| Diâmetro primitivo<br>(mm) | 748.66 |
| Diâmetro externo<br>(mm)   | 745.87 |
| Tipo de polie              | 8      |
| Número do<br>casquilho     | 4040   |
| Furo mínimo (mm)           | 40     |
| Furo máximo (mm)           | 100    |
| Flange A (mm)              | -      |
| Н                          | 230    |
| F                          | 133    |
| К                          | 15.5   |
| L                          | 102    |
| М                          | 15.5   |
|                            |        |