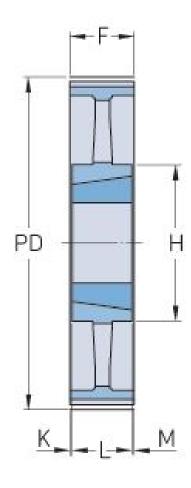

## PHP 112-14M-115TB

| No. of teeth     | 112    |
|------------------|--------|
| Pitch diameter   | 499.11 |
| (mm)             |        |
| Outside diameter | 496.32 |
| (mm)             |        |
| Pulley type      | 8      |
| Bushing no.      | 3535   |
| Min. bore (mm)   | 35     |
| Max. bore (mm)   | 90     |
| Flange A (mm)    | -      |
| Н                | 190    |
| F                | 133    |
| K                | 22     |
| L                | 89     |
| М                | 22     |
| Weight (kg)      | 56     |