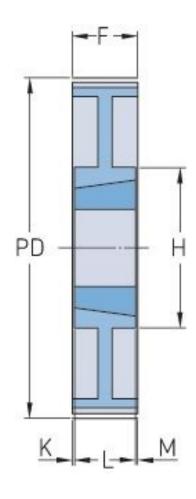

## PHP 90-14M-115TB

| No. of teeth          | 90     |
|-----------------------|--------|
| Pitch diameter        | 401.07 |
| (mm)                  |        |
| Outside diameter (mm) | 398.28 |
| Pulley type           | 7      |
| Bushing no.           | 3535   |
| Min. bore (mm)        | 35     |
| Max. bore (mm)        | 90     |
| Flange A (mm)         | -      |
| Н                     | 190    |
| F                     | 133    |
| K                     | 22     |
| L                     | 89     |
| М                     | 22     |
| Weight (kg)           | 42     |