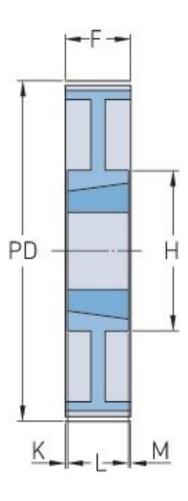

## PHP 80-14M-115TB

| No. of teeth     | 80     |
|------------------|--------|
| Pitch diameter   | 356.51 |
| (mm)             |        |
| Outside diameter | 353.71 |
| (mm)             |        |
| Pulley type      | 7      |
| Bushing no.      | 3535   |
| Min. bore (mm)   | 35     |
| Max. bore (mm)   | 90     |
| Flange A (mm)    | -      |
| Н                | 190    |
| F                | 133    |
| К                | 22     |
| L                | 89     |
| М                | 22     |
| Weight (kg)      | 37     |
|                  |        |