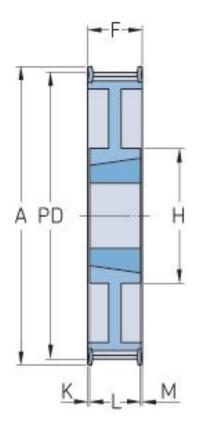

## PHP 64-14M-115TB

| No. of teeth             | 64     |
|--------------------------|--------|
| Pitch diameter           | 285.21 |
| (mm)<br>Outside diameter | 282.41 |
| (mm)                     |        |
| Pulley type              | 7F     |
| Bushing no.              | 3535   |
| Min. bore (mm)           | 35     |
| Max. bore (mm)           | 90     |
| Flange A (mm)            | 298    |
| Н                        | 190    |
| F                        | 133    |
| К                        | 22     |
| L                        | 89     |
| M                        | 22     |
| Weight (kg)              | 27     |